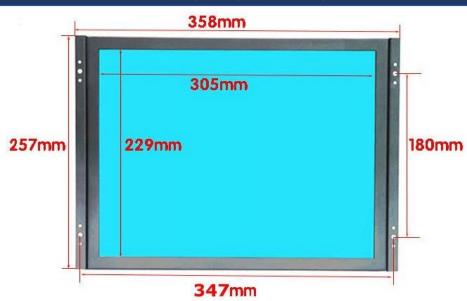

#### **TECHNICAL SPECIFICATIONS**

| Mounting                 | Head open frame                                                    |
|--------------------------|--------------------------------------------------------------------|
| Display Size             | 15 inch                                                            |
| Screen ratio             | 4:3                                                                |
| Native Resolution        | 1024 x 768                                                         |
| Display Ratio            | 4:3                                                                |
| Interface Type           | VGA, DVI, HDMI                                                     |
| Contrast                 | 450:1                                                              |
| Screen Type              | LED                                                                |
| Brightness               | 300cd/m <sup>2</sup>                                               |
| Response Time            | 8ms                                                                |
| Viewing angles           | Vertical viewing angle : 160°C<br>Horizontal viewing angle : 160°C |
| Monitor Size             | 334mm(W) x 257mm (H) x 49,2mm(D)                                   |
| Power Supply             | DC12V 2.6A                                                         |
| Active Area/Display Area | 305mm x 229mm                                                      |
| Operation Temperature    | 0°C to +60°C                                                       |
| Storage Temperature      | -10°C to +60°C                                                     |
| Plug                     | AU, EU, USA, UK plug available                                     |
| Housing                  | Metal                                                              |
| Package                  | Standard Carton Box                                                |

### **MECHANICAL DRAWING**