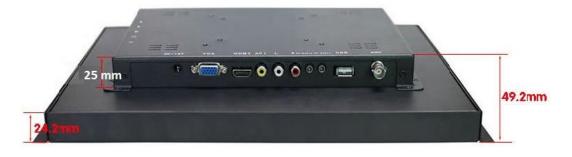

#### **TECHNICAL SPECIFICATIONS**

| Mounting                 | Head open frame                                                    |
|--------------------------|--------------------------------------------------------------------|
| Display Size             | 15 inch                                                            |
| Screen ratio             | 4:3                                                                |
| Native Resolution        | 1024 x 768                                                         |
| Display Ratio            | 4:3                                                                |
| Interface Type           | VGA, DVI, HDMI                                                     |
| Contrast                 | 450:1                                                              |
| Screen Type              | LED                                                                |
| Brightness               | 300cd/m <sup>2</sup>                                               |
| Response Time            | 8ms                                                                |
| Viewing angles           | Vertical viewing angle : 160°C<br>Horizontal viewing angle : 160°C |
| Monitor Size             | 334mm(W) x 257mm (H) x 49,2mm(D)                                   |
| Power Supply             | DC12V 2.6A                                                         |
| Active Area/Display Area | 305mm x 229mm                                                      |
| Operation Temperature    | 0°C to +60°C                                                       |
| Storage Temperature      | -10°C to +60°C                                                     |
| Plug                     | AU, EU, USA, UK plug available                                     |
| Housing                  | Metal                                                              |
| Package                  | Standard Carton Box                                                |

### **MECHANICAL DRAWING**