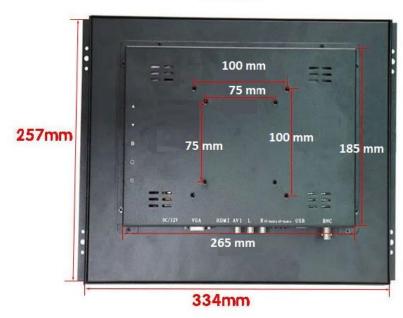

#### **TECHNICAL SPECIFICATIONS**

| Mounting                 | Head open frame                                                    |
|--------------------------|--------------------------------------------------------------------|
| Display Size             | 15 inch                                                            |
| Screen ratio             | 4:3                                                                |
| Native Resolution        | 1024 x 768                                                         |
| Display Ratio            | 4:3                                                                |
| Interface Type           | VGA, DVI, HDMI                                                     |
| Contrast                 | 450:1                                                              |
| Screen Type              | LED                                                                |
| Brightness               | 300cd/m <sup>2</sup>                                               |
| Response Time            | 8ms                                                                |
| Viewing angles           | Vertical viewing angle : 160°C<br>Horizontal viewing angle : 160°C |
| Monitor Size             | 334mm(W) x 257mm (H) x 49,2mm(D)                                   |
| Power Supply             | DC12V 2.6A                                                         |
| Active Area/Display Area | 305mm x 229mm                                                      |
| Operation Temperature    | 0°C to +60°C                                                       |
| Storage Temperature      | -10°C to +60°C                                                     |
| Plug                     | AU, EU, USA, UK plug available                                     |
| Housing                  | Metal                                                              |
| Package                  | Standard Carton Box                                                |

### **MECHANICAL DRAWING**