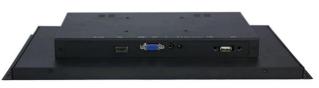

#### **TECHNICAL SPECIFICATIONS**

| Mounting              | Head open frame                                                    |
|-----------------------|--------------------------------------------------------------------|
| Display Size          | 15.6 inch                                                          |
| Display ratio         | 16:9                                                               |
| Native Resolution     | 1920x1080                                                          |
| Interface Type        | HDMI, VGA, USB                                                     |
| Power                 | 12VDC 2.6A                                                         |
| Contrast              | 800:1                                                              |
| Brightness            | 350cd/m²                                                           |
| Response Time         | 8ms                                                                |
| Viewing angles        | Vertical viewing angle : 170°C<br>Horizontal viewing angle : 170°C |
| Operation temperature | 0°C to +50°C                                                       |
| Storage temperature   | -20°C to +60°C                                                     |
| Plug                  | AU, EU, USA, UK plug available                                     |
| Screen display        | Multitouch monitor (10 points touch capacitive touch screen)       |
| Housing               | Metal                                                              |
| Package               | Standard Carton Box                                                |
| Accessories           | Power source, wall mont, HDMI cable, remote control                |