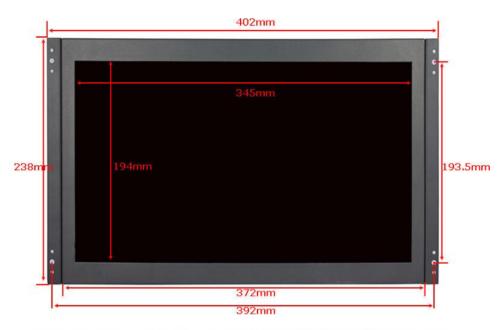

|
| Viewing angles        | Vertical viewing angle : 170°C<br>Horizontal viewing angle : 170°C |
| Operation temperature | 0°C to +50°C                                                       |
| Storage temperature   | -20°C to +60°C                                                     |
| Plug                  | AU, EU, USA, UK plug available                                     |
| Housing               | Metal                                                              |
| Package               | Standard Carton Box                                                |
| Accessories           | Power source, wall mont, HDMI cable, remote control                |





# 15.6" Industrial monitor

## CMZH15W0F

#### **MECHANICAL DRAWING**