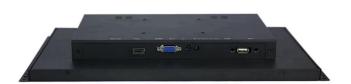

#### **TECHNICAL SPECIFICATIONS**

| Mounting              | Head open frame                                                    |
|-----------------------|--------------------------------------------------------------------|
| Display Size          | 15.6 inch                                                          |
| Display ratio         | 16:9                                                               |
| Native Resolution     | 1920x1080                                                          |
| Interface Type        | HDMI, BNC, VGA, AV, USB                                            |
| Power                 | 12VDC 2.6A                                                         |
| Contrast              | 800:1                                                              |
| Brightness            | 350cd/m²                                                           |
| Response Time         | 8ms                                                                |
| Viewing angles        | Vertical viewing angle : 170°C<br>Horizontal viewing angle : 170°C |
| Operation temperature | 0°C to +50°C                                                       |
| Storage temperature   | -20°C to +60°C                                                     |
| Plug                  | AU, EU, USA, UK plug available                                     |
| Housing               | Metal                                                              |
| Package               | Standard Carton Box                                                |
| Accessories           | Power source, wall mont, HDMI cable, remote control                |