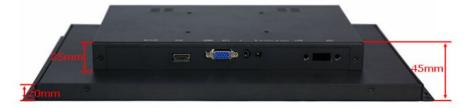

|
| Viewing angles        | Vertical viewing angle : 170°C<br>Horizontal viewing angle : 170°C |
| Operation temperature | 0°C to +50°C                                                       |
| Storage temperature   | -20°C to +60°C                                                     |
| Plug                  | AU, EU, USA, UK plug available                                     |
| Housing               | Metal                                                              |
| Package               | Standard Carton Box                                                |
| Accessories           | Power source, wall mont, HDMI cable, remote control                |





# 15.6" Industrial monitor

## CMZH15W0F

#### **MECHANICAL DRAWING**