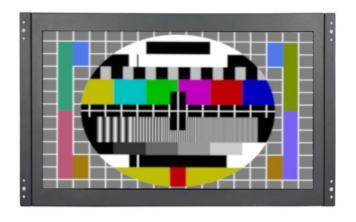

#### **TECHNICAL SPECIFICATIONS**

| Mounting              | Head open frame                                                    |
|-----------------------|--------------------------------------------------------------------|
| Display Size          | 15.6 inch                                                          |
| Display ratio         | 16:9                                                               |
| Native Resolution     | 1920x1080                                                          |
| Interface Type        | HDMI, BNC, VGA, AV, USB                                            |
| Power                 | 12VDC 2.6A                                                         |
| Contrast              | 800:1                                                              |
| Brightness            | 350cd/m²                                                           |
| Response Time         | 8ms                                                                |
| Viewing angles        | Vertical viewing angle : 170°C<br>Horizontal viewing angle : 170°C |
| Operation temperature | 0°C to +50°C                                                       |
| Storage temperature   | -20°C to +60°C                                                     |
| Plug                  | AU, EU, USA, UK plug available                                     |
| Housing               | Metal                                                              |
| Package               | Standard Carton Box                                                |
| Accessories           | Power source, wall mont, HDMI cable, remote control                |