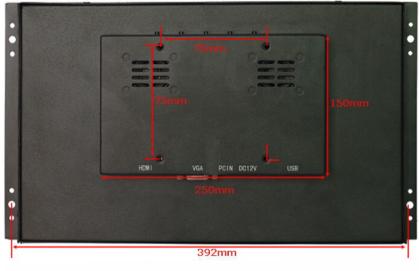

|
| Viewing angles        | Vertical viewing angle : 170°C<br>Horizontal viewing angle : 170°C |
| Operation temperature | 0°C to +50°C                                                       |
| Storage temperature   | -20°C to +60°C                                                     |
| Plug                  | AU, EU, USA, UK plug available                                     |
| Housing               | Metal                                                              |
| Package               | Standard Carton Box                                                |
| Accessories           | Power source, wall mont, HDMI cable, remote control                |





# 15.6" Industrial monitor

## CMZH15W0F

#### **MECHANICAL DRAWING**