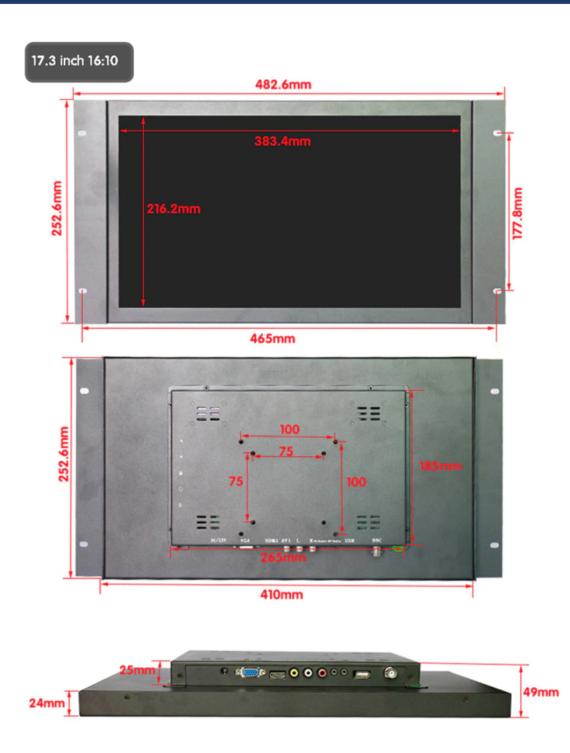

.6mm (H) x 49mm (D)                                 |
| Operation temperature | 0°C to +50°C                                                       |
| Storage temperature   | -20°C to +70°C                                                     |
| Plug                  | AU, EU, USA, UK plug available                                     |
| Screen display        | Capacitive multitouch monitor                                      |
| Housing               | Metal                                                              |
| Package               | Standard Carton Box                                                |
| Accessories           | Power source, wall mont, HDMI cable, remote control                |





# 17.3" Industrial monitor

## **CMZH17WCTF**

#### **MECHANICAL DRAWING**