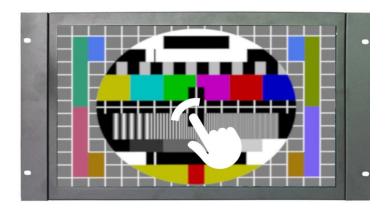

### **TECHNICAL SPECIFICATIONS**

| Mounting              | Head open frame                                                    |
|-----------------------|--------------------------------------------------------------------|
| Display Size          | 17.3 inch                                                          |
| Display ratio         | 16:9                                                               |
| Native Resolution     | 1920x1080                                                          |
| Interface Type        | HDMI, BNC, VGA, AV, USB                                            |
| Power                 | DC12V 2.6A                                                         |
| Contrast              | 1000:1                                                             |
| Brightness            | 250cd/m²                                                           |
| Response Time         | 8ms                                                                |
| Viewing angles        | Vertical viewing angle : 160°C<br>Horizontal viewing angle : 150°C |
| Monitor size          | 410mm (W) x 252.6mm (H) x 49mm (D)                                 |
| Operation temperature | 0°C to +50°C                                                       |
| Storage temperature   | -20°C to +70°C                                                     |
| Plug                  | AU, EU, USA, UK plug available                                     |
| Screen display        | Capacitive multitouch monitor                                      |
| Housing               | Metal                                                              |
| Package               | Standard Carton Box                                                |
| Accessories           | Power source, wall mont, HDMI cable, remote control                |