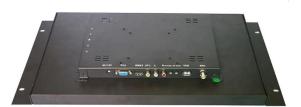

### **TECHNICAL SPECIFICATIONS**

| Mounting              | Head open frame                                                    |
|-----------------------|--------------------------------------------------------------------|
| Display Size          | 17.3 inch                                                          |
| Display ratio         | 16:9                                                               |
| Native Resolution     | 1920x1080                                                          |
| Interface Type        | HDMI, BNC, VGA, AV, USB                                            |
| Power                 | DC12V 2.6A                                                         |
| Contrast              | 1000:1                                                             |
| Brightness            | 250cd/m²                                                           |
| Response Time         | 8ms                                                                |
| Viewing angles        | Vertical viewing angle : 160°C<br>Horizontal viewing angle : 150°C |
| Monitor size          | 410mm (W) x 252.6mm (H) x 49mm (D)                                 |
| Operation temperature | 0°C to +50°C                                                       |
| Storage temperature   | -20°C to +70°C                                                     |
| Plug                  | AU, EU, USA, UK plug available                                     |
| Screen display        | Capacitive multitouch monitor                                      |
| Housing               | Metal                                                              |
| Package               | Standard Carton Box                                                |
| Accessories           | Power source, wall mont, HDMI cable, remote control                |