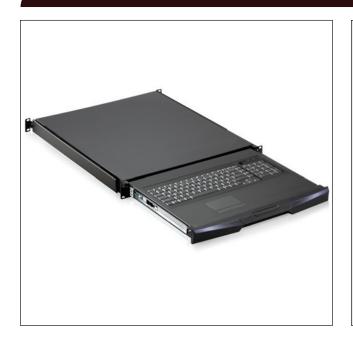

## Key features:-

- Cost effective Combo KVM integration
- Mix PS/2, USB & SUN with Multi-Platform switch capability
- Secure remote user access across the World Wide Web
- 104-key keyboard with touchpad
- Enhanced aesthetics with moulded front handle & two point lock