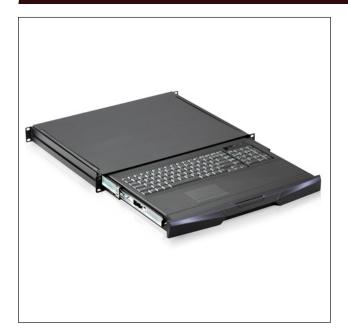

## Key features:-

- Short depth design of 369mm (14.5") only
- 104-key keyboard with touchpad
- Light-weight & low shipping cost
- Lockable drawer to secure keyboard & mouse access
- Enhanced aesthetics with moulded front handle
   & two point lock

**Specifications** 

Dimensions Product: 439 x 369 x 44 mm (17.3 x 14.5 x 1.73 in)
Packing: 582 x 500 x 100 mm (22.9 x 19.7 x 3.9 in)

Casing Colour Black (RAL 9005)

22.3 1 13.7 1 3.9 111)

Net: 7.4kgs (16.3lbs) Gross: 9.5kgs (20.9lbs)