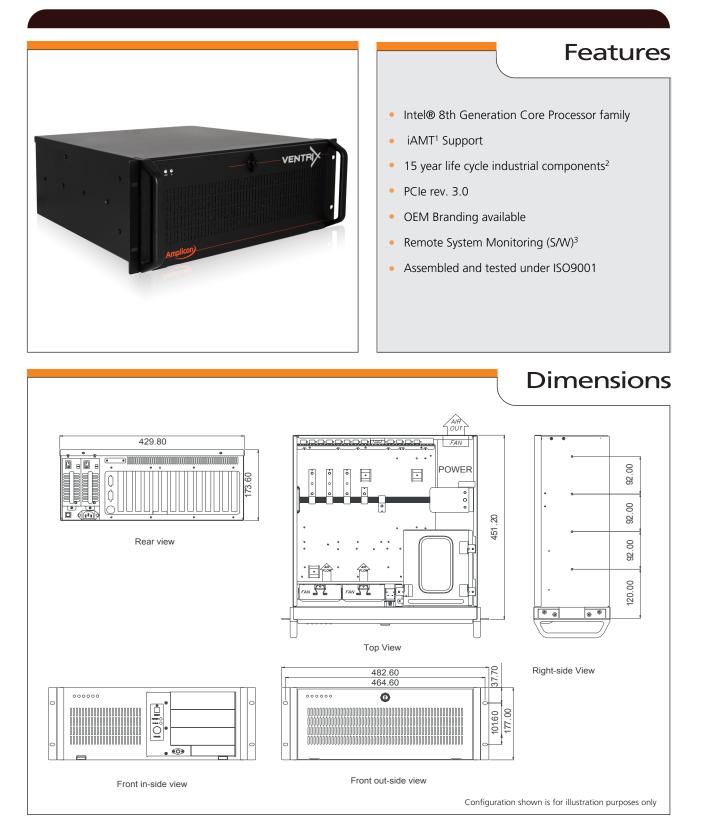

## **Specifications**

| Hardware Specification | Architecture: PICMG 1.3 Full length<br>CPU: Intel® 8th Generation Core Processor<br>Chipset: Q370<br>Memory: Dual DDR4 288-pin, maximum 64GB, Non-ECC<br>Display: VGA, mDP 1.2<br>Watch Dog Timer: 255 levels, 1 ~ 255 sec.<br>Battery: Lithium 3V/220 mAH                                                                                                                                                                | Mechanical                                                                                                                                     | Design: EIA RS-310C 19" Rackmount Standard<br>Construction: Heavy Duty Cold Rolled Steel<br>Colour: Black<br>Dimensions: 483W x 177H x 451D mm<br>Packaging Size: 590W x 340H x 618D mm<br>Cooling: 2 x 92mm Fan (51 CFM Each)<br>Air Filter: Removable (Washable) |
|------------------------|---------------------------------------------------------------------------------------------------------------------------------------------------------------------------------------------------------------------------------------------------------------------------------------------------------------------------------------------------------------------------------------------------------------------------|------------------------------------------------------------------------------------------------------------------------------------------------|--------------------------------------------------------------------------------------------------------------------------------------------------------------------------------------------------------------------------------------------------------------------|
| BIOS                   | AMI BIOS                                                                                                                                                                                                                                                                                                                                                                                                                  | Environmental                                                                                                                                  | Acoustic Noise4:                                                                                                                                                                                                                                                   |
| Display                | Intel HD Graphics                                                                                                                                                                                                                                                                                                                                                                                                         | Operating Temperature <sup>5</sup> : -20°C ~ 60°<br>Operating Humidity: 10% ~ 95% Relative, Non-Condensing<br>Storage Temperature: 20°C ~ 80°C |                                                                                                                                                                                                                                                                    |
| Storage                | Options:<br>1 x M.2, M-Key (PCle x4), 2280<br>3 x 5.25" Bays<br>1 x 3.5" Bay<br>1 x Internal USB 2.0 Type-A                                                                                                                                                                                                                                                                                                               |                                                                                                                                                |                                                                                                                                                                                                                                                                    |
|                        |                                                                                                                                                                                                                                                                                                                                                                                                                           | Certifications                                                                                                                                 | CE Industrial                                                                                                                                                                                                                                                      |
|                        | Caddy options are available<br>RAID support 0/1/5/10 via Intel® RST                                                                                                                                                                                                                                                                                                                                                       | Electrical Ratings                                                                                                                             | Voltage: 90 – 264 VAC Full Range<br>Frequency : 47–63 HZ<br>Input Current: 8.0 A ( RMS ) FOR 115VAC                                                                                                                                                                |
| System Expansion       | Please Discuss Your System Expansion Requirements                                                                                                                                                                                                                                                                                                                                                                         |                                                                                                                                                | 4.0 A (RMS) FOR 230VAC<br>Inrush Current: 80.0A Max.<br>Active PFC (full range)                                                                                                                                                                                    |
| Supported O/S          | Microsoft Windows 10 64-Bit (Pro/IoT)<br>Linux                                                                                                                                                                                                                                                                                                                                                                            |                                                                                                                                                | EMI Noise Filter<br>Protection:<br>OVER POWER<br>OVER VOLTAGE<br>OVER CURRENT<br>SHORT CIRCUIT                                                                                                                                                                     |
| LEDs and Switches      | LEDs:<br>Power<br>HDD/SSD Activity<br>Switches:<br>ATX power control<br>System Reset                                                                                                                                                                                                                                                                                                                                      |                                                                                                                                                |                                                                                                                                                                                                                                                                    |
| External Interfaces    | Front:<br>USB: 2 x USB 2.0 type A (Female)<br>Mini-DIN: PS/2 keyboard<br>Rear:<br>USB: 2 x USB 3.1 Gen 2 type A (female)<br>Display: VGA & mDP 1.2<br>LAN: Dual RI45 GbE<br>Options*:<br>USB: 4 x 3.1 Gen 1<br>PS/2: Keyboard and Mouse<br>DB9: 3 x RS232, 1 x Selectable<br>LPT: Parallel Port<br>Audio: Kit option<br>*Additional rear I/O can be broken out with breakout cables.<br>Please discuss your requirements. |                                                                                                                                                |                                                                                                                                                                                                                                                                    |