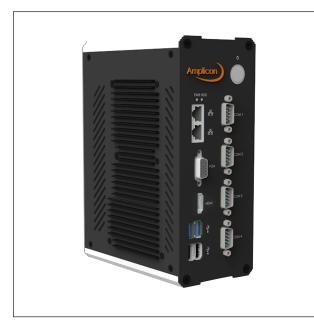

## **Features**

The Impact-D 101AL-A is a compact, DIN Rail mountable, low power embedded system utilising the superb Intel Atom E3950 processing technology.

## **Specifications**

| Hardware Specification           | CPU: Intel Atom E3950 SOC<br>Main memory: Single DIMM 4GB SODIMM DDR4 (max: 8GB)<br>LAN: Dual integrated 10/100/1000                                                      | Environmental operation | Acoustic noise: Near silent operation Operating Temperature: -40°C to 75°C (with wide temp components) Humidity: 0 to 60% non-condensing |
|----------------------------------|---------------------------------------------------------------------------------------------------------------------------------------------------------------------------|-------------------------|------------------------------------------------------------------------------------------------------------------------------------------|
| BIOS                             | AMI                                                                                                                                                                       | Environmental           | Temperature: -40°C to 75°C                                                                                                               |
| Storage                          | 1 x 2.5" SSD<br>1 x mSATA                                                                                                                                                 | storage                 | Humidity: 5% to 95% RH Non-condensing                                                                                                    |
| Display                          | HDMI Resolution up to 3840 x 2160 @ 30Hz<br>VGA: Resolution up to 1920 x 1200                                                                                             | Certifications          | CE/UKCA                                                                                                                                  |
| System Expansion                 | 1 x M.2 E-Key                                                                                                                                                             |                         |                                                                                                                                          |
| Supported Operating<br>System(s) | Windows 7 Pro / Windows 10 Pro / Windows 10 IoT / Linux                                                                                                                   |                         |                                                                                                                                          |
| LED's and Switches               | Power (PC on LED)<br>Hard Disk access LED<br>ATX system control switch                                                                                                    |                         |                                                                                                                                          |
| External Interfaces              | 2 x USB 3.0 Front 2 x USB 2.0 Front 2 x RJ45 LAN 2 x RS232/422/485 2 x RS232 1 x HDMI 1 x VGA                                                                             |                         |                                                                                                                                          |
| Main Board<br>Power Options      | Supports DC input: 9-32VDC on Phoenix connector                                                                                                                           |                         |                                                                                                                                          |
| Mechanical                       | Design: Rugged compact embedded design Cooling: Fanless design Construction: Extruded Aluminium Colour: Black Dimension: 80 x 200 x 145mm (W x H x D) Gross Weight: 1.3kg |                         |                                                                                                                                          |