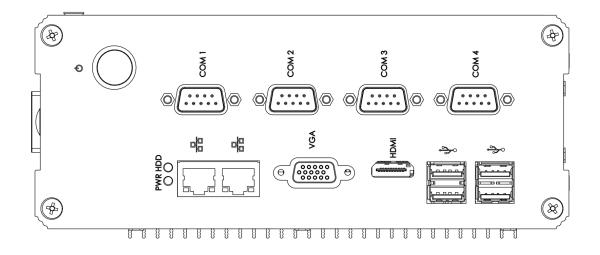

## Rear I/O plate

## **Specifications**

| Hardware Specification           | CPU: Intel Atom E3950 SOC<br>Main memory: Single DIMM 4GB SODIMM DDR4 (max: 8GB)<br>LAN: Dual integrated 10/100/1000                                                      | Environmental operation | Acoustic noise: Near silent operation Operating Temperature: -40°C to 75°C (with wide temp components) Humidity: 0 to 60% non-condensing |
|----------------------------------|---------------------------------------------------------------------------------------------------------------------------------------------------------------------------|-------------------------|------------------------------------------------------------------------------------------------------------------------------------------|
| BIOS                             | AMI                                                                                                                                                                       | Environmental           | Temperature: -40°C to 75°C                                                                                                               |
| Storage                          | 1 x 2.5" SSD<br>1 x mSATA                                                                                                                                                 | storage                 | Humidity: 5% to 95% RH Non-condensing                                                                                                    |
| Display                          | HDMI Resolution up to 3840 x 2160 @ 30Hz<br>VGA: Resolution up to 1920 x 1200                                                                                             | Certifications          | CE/UKCA                                                                                                                                  |
| System Expansion                 | 1 x M.2 E-Key                                                                                                                                                             |                         |                                                                                                                                          |
| Supported Operating<br>System(s) | Windows 7 Pro / Windows 10 Pro / Windows 10 IoT / Linux                                                                                                                   |                         |                                                                                                                                          |
| LED's and Switches               | Power (PC on LED)<br>Hard Disk access LED<br>ATX system control switch                                                                                                    |                         |                                                                                                                                          |
| External Interfaces              | 2 x USB 3.0 Front 2 x USB 2.0 Front 2 x RJ45 LAN 2 x RS232/422/485 2 x RS232 1 x HDMI 1 x VGA                                                                             |                         |                                                                                                                                          |
| Main Board<br>Power Options      | Supports DC input: 9-32VDC on Phoenix connector                                                                                                                           |                         |                                                                                                                                          |
| Mechanical                       | Design: Rugged compact embedded design Cooling: Fanless design Construction: Extruded Aluminium Colour: Black Dimension: 80 x 200 x 145mm (W x H x D) Gross Weight: 1.3kg |                         |                                                                                                                                          |