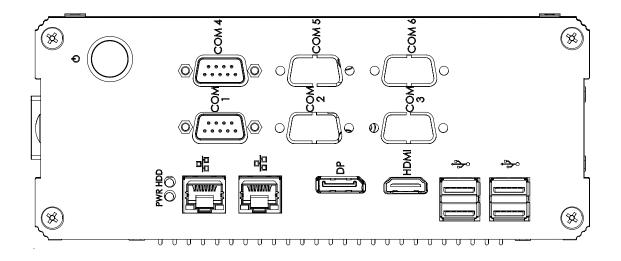

## Rear I/O plate

## **Specifications**

| Hardware Specification      | CPU: Intel Atom® x6425E SOC<br>Main memory: Single DIMM 4GB SODIMM DDR4 (max: 32GB)<br>LAN: Dual integrated 10/100/1000<br>TPM 2.0                                                    | Environmental<br>Operation  Environmental<br>Storage | Acoustic noise: Near silent operation<br>Operating Temperature: 0°C to 60°C<br>Humidity: 0 to 60% non-condensing |
|-----------------------------|---------------------------------------------------------------------------------------------------------------------------------------------------------------------------------------|------------------------------------------------------|------------------------------------------------------------------------------------------------------------------|
| BIOS                        | AMI                                                                                                                                                                                   |                                                      | Temperature: -40°C to 75°C<br>Humidity : 5% to 95% RH Non-condensing                                             |
| Display                     | 1 x HDMI 2.0 up to 4096 x 2160 x 24bpp @ 60Hz<br>1 x DP1.4a, up to 4096 x 2160 x 36bpp@60Hz                                                                                           | Certifications                                       | CE/UKCA                                                                                                          |
| Storage                     | 1 x 2.5" SSD<br>1 x M-key 2242 (SATA)                                                                                                                                                 |                                                      |                                                                                                                  |
| System Expansion            | 1 x E-Key 2230 (PClex1, USB2.0)                                                                                                                                                       |                                                      |                                                                                                                  |
| Supported O/S               | Windows 10 / Windows 10 IoT / Windows 11 / Linux                                                                                                                                      |                                                      |                                                                                                                  |
| External interfaces         | 4 x USB3.2 Gen2<br>2 x RJ45 LAN<br>2 x RS232/422/485 (4 x RS232 available on request)<br>1 x HDMI 2.0<br>1 x DP 1.4a                                                                  |                                                      |                                                                                                                  |
| LED's and Switches          | Power (PC on LED) Hard disk access LED ATX system control switch                                                                                                                      |                                                      |                                                                                                                  |
| Main board<br>Power options | Supports DC input: 9-32VDC on Phoenix connector                                                                                                                                       |                                                      |                                                                                                                  |
| Mechanical                  | Design: Rugged compact embedded design<br>Cooling: Fanless design Construction:<br>Extruded Aluminium Colour: Black<br>Dimension: 80 x 200 x 145mm (W x H x D)<br>Gross Weight: 1.3kg |                                                      |                                                                                                                  |