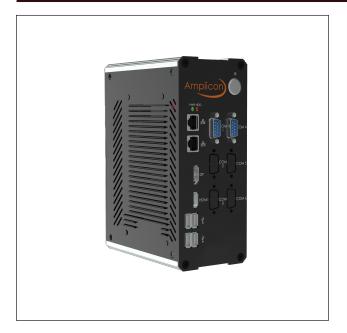

## **Features**

The Impact-D 101EL-A is a compact, DIN Rail mountable, low power embedded system, utilising the superb Intel Atom® x6425E processing technology.

## **Specifications**

| Hardware Specification      | CPU: Intel Atom® x6425E SOC<br>Main memory: Single DIMM 4GB SODIMM DDR4 (max: 32GB)<br>LAN: Dual integrated 10/100/1000<br>TPM 2.0                                                    | Environmental<br>Operation  Environmental<br>Storage | Acoustic noise: Near silent operation<br>Operating Temperature: 0°C to 60°C<br>Humidity: 0 to 60% non-condensing |
|-----------------------------|---------------------------------------------------------------------------------------------------------------------------------------------------------------------------------------|------------------------------------------------------|------------------------------------------------------------------------------------------------------------------|
| BIOS                        | AMI                                                                                                                                                                                   |                                                      | Temperature: -40°C to 75°C<br>Humidity : 5% to 95% RH Non-condensing                                             |
| Display                     | 1 x HDMI 2.0 up to 4096 x 2160 x 24bpp @ 60Hz<br>1 x DP1.4a, up to 4096 x 2160 x 36bpp@60Hz                                                                                           | Certifications                                       | CE/UKCA                                                                                                          |
| Storage                     | 1 x 2.5" SSD<br>1 x M-key 2242 (SATA)                                                                                                                                                 |                                                      |                                                                                                                  |
| System Expansion            | 1 x E-Key 2230 (PClex1, USB2.0)                                                                                                                                                       |                                                      |                                                                                                                  |
| Supported O/S               | Windows 10 / Windows 10 IoT / Windows 11 / Linux                                                                                                                                      |                                                      |                                                                                                                  |
| External interfaces         | 4 x USB3.2 Gen2<br>2 x RJ45 LAN<br>2 x RS232/422/485 (4 x RS232 available on request)<br>1 x HDMI 2.0<br>1 x DP 1.4a                                                                  |                                                      |                                                                                                                  |
| LED's and Switches          | Power (PC on LED) Hard disk access LED ATX system control switch                                                                                                                      |                                                      |                                                                                                                  |
| Main board<br>Power options | Supports DC input: 9-32VDC on Phoenix connector                                                                                                                                       |                                                      |                                                                                                                  |
| Mechanical                  | Design: Rugged compact embedded design<br>Cooling: Fanless design Construction:<br>Extruded Aluminium Colour: Black<br>Dimension: 80 x 200 x 145mm (W x H x D)<br>Gross Weight: 1.3kg |                                                      |                                                                                                                  |