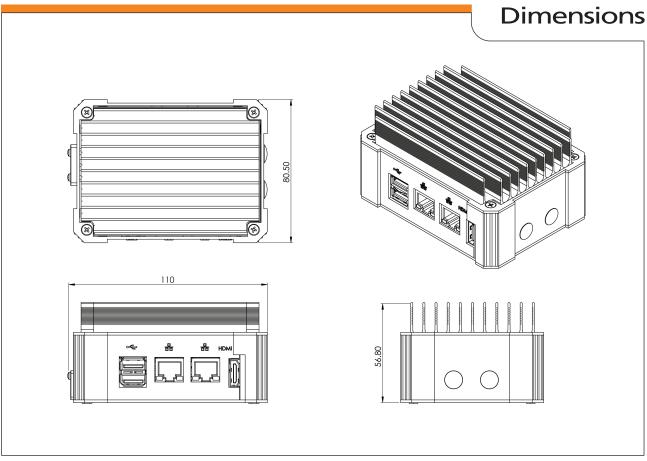

## **Specifications**

| Hardware<br>Specification | CPU: Intel Atom E3940 SOC<br>Main memary: 4GB LPDDR4<br>LAN: Dual integrated 10/100/1000                                                                                                    | Environmental<br>Operation | Acoustic noise: Near silent operation Operating Temperature: -40°C to 85°C(with wide temp components) Humidity: 0 to 95% non-condensing |
|---------------------------|---------------------------------------------------------------------------------------------------------------------------------------------------------------------------------------------|----------------------------|-----------------------------------------------------------------------------------------------------------------------------------------|
| BIOS                      | AMI EFI                                                                                                                                                                                     |                            | Temperature: -40°C to 85°C                                                                                                              |
| Display                   | HDMI 1.4b: up to 3840 x 2160 at 30Hz                                                                                                                                                        | Environmental<br>Storage   | Humidity: 5% to 95% RH Non-condensing                                                                                                   |
| Storage                   | 32GB EMMC                                                                                                                                                                                   |                            |                                                                                                                                         |
| System Expansion          | 1 x Full size mPCle<br>M.2 E-Key 2230 (PCle x1, USB 2.0)                                                                                                                                    | Certifications             | CE/UKCA                                                                                                                                 |
| Supported O/S             | Windows 10, Windows 10 IoT, Linux                                                                                                                                                           |                            |                                                                                                                                         |
| External Interfaces       | 2 x USB 3.0 Front                                                                                                                                                                           |                            |                                                                                                                                         |
|                           | 2 x RJ45 LAN                                                                                                                                                                                |                            |                                                                                                                                         |
|                           | 1 x HDMI                                                                                                                                                                                    |                            |                                                                                                                                         |
| Main board power options  | Supports DC input: 12VDC or 24VDC DC on Phoenix connector                                                                                                                                   |                            |                                                                                                                                         |
| Mechanical                | Design: Rugged compact embedded design Cooling: Fanless design Construction: Aluminium with carbon fibre composite Colour: Black Dimensions: 110 x 56.8 x 80.5mm (WxHxD) Gross Weight: 400g |                            |                                                                                                                                         |