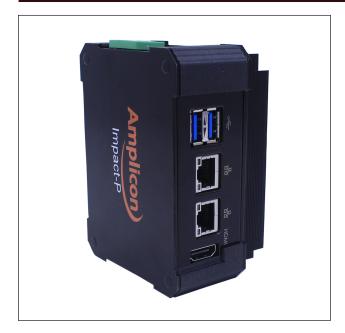

#### **Features**

The IoT Edge ready Impact-P 101A is an ultracompact, DIN Rail mountable, low power embedded system, utilising the superb Intel Atom E3940 processing technology.

## **Specifications**

| Hardware<br>Specification | CPU: Intel Atom E3940 SOC<br>Main memary: 4GB LPDDR4<br>LAN: Dual integrated 10/100/1000                                                                                                    | Environmental<br>Operation | Acoustic noise: Near silent operation Operating Temperature: -40°C to 85°C(with wide temp components) Humidity: 0 to 95% non-condensing |
|---------------------------|---------------------------------------------------------------------------------------------------------------------------------------------------------------------------------------------|----------------------------|-----------------------------------------------------------------------------------------------------------------------------------------|
| BIOS                      | AMI EFI                                                                                                                                                                                     |                            | Temperature: -40°C to 85°C                                                                                                              |
| Display                   | HDMI 1.4b: up to 3840 x 2160 at 30Hz                                                                                                                                                        | Environmental<br>Storage   | Humidity: 5% to 95% RH Non-condensing                                                                                                   |
| Storage                   | 32GB EMMC                                                                                                                                                                                   |                            |                                                                                                                                         |
| System Expansion          | 1 x Full size mPCle<br>M.2 E-Key 2230 (PCle x1, USB 2.0)                                                                                                                                    | Certifications             | CE/UKCA                                                                                                                                 |
| Supported O/S             | Windows 10, Windows 10 IoT, Linux                                                                                                                                                           |                            |                                                                                                                                         |
| External Interfaces       | 2 x USB 3.0 Front                                                                                                                                                                           |                            |                                                                                                                                         |
|                           | 2 x RJ45 LAN                                                                                                                                                                                |                            |                                                                                                                                         |
|                           | 1 x HDMI                                                                                                                                                                                    |                            |                                                                                                                                         |
| Main board power options  | Supports DC input: 12VDC or 24VDC DC on Phoenix connector                                                                                                                                   |                            |                                                                                                                                         |
| Mechanical                | Design: Rugged compact embedded design Cooling: Fanless design Construction: Aluminium with carbon fibre composite Colour: Black Dimensions: 110 x 56.8 x 80.5mm (WxHxD) Gross Weight: 400g |                            |                                                                                                                                         |