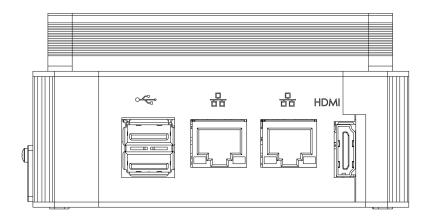

## Rear I/O plate

## **Specifications**

| Hardware<br>Specification | CPU: Intel Atom E3940 SOC<br>Main memary: 4GB LPDDR4<br>LAN: Dual integrated 10/100/1000                                                                                                    | Environmental<br>Operation | Acoustic noise: Near silent operation Operating Temperature: -40°C to 85°C(with wide temp components) Humidity: 0 to 95% non-condensing |
|---------------------------|---------------------------------------------------------------------------------------------------------------------------------------------------------------------------------------------|----------------------------|-----------------------------------------------------------------------------------------------------------------------------------------|
| BIOS                      | AMI EFI                                                                                                                                                                                     |                            | Temperature: -40°C to 85°C                                                                                                              |
| Display                   | HDMI 1.4b: up to 3840 x 2160 at 30Hz                                                                                                                                                        | Environmental<br>Storage   | Humidity: 5% to 95% RH Non-condensing                                                                                                   |
| Storage                   | 32GB EMMC                                                                                                                                                                                   |                            |                                                                                                                                         |
| System Expansion          | 1 x Full size mPCle<br>M.2 E-Key 2230 (PCle x1, USB 2.0)                                                                                                                                    | Certifications             | CE/UKCA                                                                                                                                 |
| Supported O/S             | Windows 10, Windows 10 IoT, Linux                                                                                                                                                           |                            |                                                                                                                                         |
| External Interfaces       | 2 x USB 3.0 Front                                                                                                                                                                           |                            |                                                                                                                                         |
|                           | 2 x RJ45 LAN                                                                                                                                                                                |                            |                                                                                                                                         |
|                           | 1 x HDMI                                                                                                                                                                                    |                            |                                                                                                                                         |
| Main board power options  | Supports DC input: 12VDC or 24VDC DC on Phoenix connector                                                                                                                                   |                            |                                                                                                                                         |
| Mechanical                | Design: Rugged compact embedded design Cooling: Fanless design Construction: Aluminium with carbon fibre composite Colour: Black Dimensions: 110 x 56.8 x 80.5mm (WxHxD) Gross Weight: 400g |                            |                                                                                                                                         |